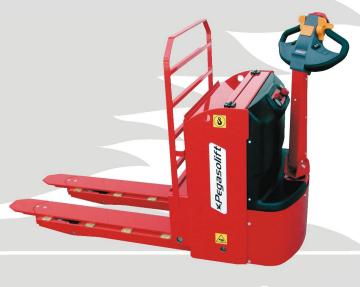

## **TPL-T Series (with fork side shift)**

TPL-T with fork side shift proves the ideal machine for the quick handle of the goods during the load and unload of lorry or in the positioning with order of pallet in the warehouse, where the manoeuvres spaces are very reduced and the possibility to shift the goods also of a few centimetres avoid further manoeuvres with consequent waste of time and relative stress for the operator and the pallet truck.

The extreme easiness of use of the TPL-T makes itself suitable also for the utilization by an occasional operator which can replace the lack of experience with the possibility to shift the load at the moment of the positioning.