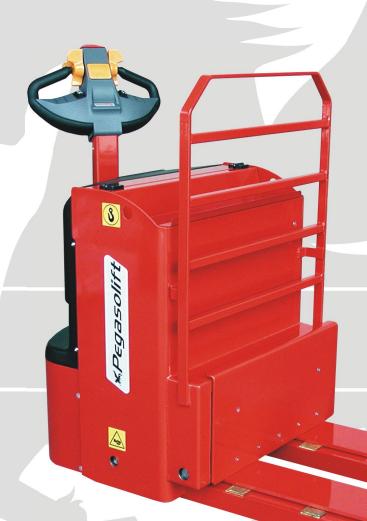

## **TPL-T Series (with fork side shift)**

TPL-T with fork side shift proves the ideal machine for the quick handle of the goods during the load and unload of lorry or in the positioning with order of pallet in the warehouse, where the manoeuvres spaces are very reduced and the possibility to shift the goods also of a few centimetres avoid further manoeuvres with consequent waste of time and relative stress for the operator and the pallet truck.

The extreme easiness of use of the TPL-T makes itself suitable also for the utilization by an occasional operator which can replace the lack of experience with the possibility to shift the load at the moment of the positioning.