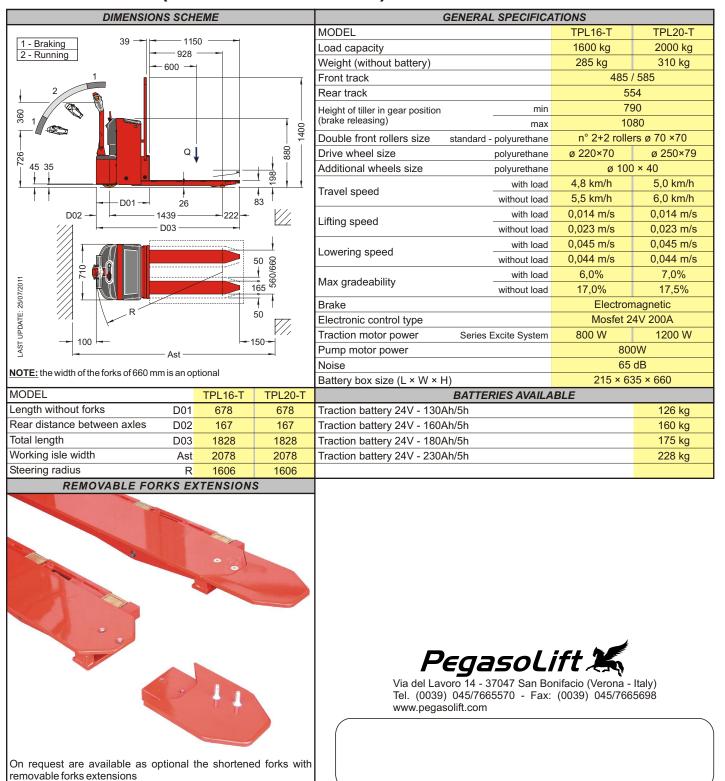

## TPL16-T TPL20-T

## HANDY AND COMPACT

ON REQUEST ARE AVAILABLE AS OPTIONAL THE SHORTENED FORKS WITH REMOVABLE FORKS EXTENSIONS

5 cm right + 5 cm left fork side shift Forks with broad width and shortened length